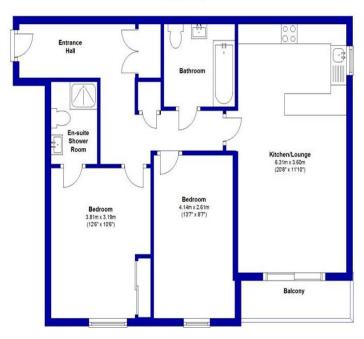

#### Communal Entrance Hall 4' 7" x 12' 6" (1.4m x 3.8m)

Large open plan luxurious lobby with post boxes and intercom Tv and phone access leading to elevator. Entrance to private car park.

#### **Entrance Hall**

Wooden front door, 3 storage cupboards, the first housing heating system and plumbing for washing machine and tumbe dryer. Wood flooring, pendant lights smoke alarm.

#### **Kitchen** 20' 8" x 12' 6" (6.3m x 3.8m)

Fully tiled floor, anthracite modern floor and wall mounted kitchen suite with grey marble effect work tops & soft close drawer, under cabinet lighting. Integrated 4 ring Halogen electric hob, Zanussi electric oven, Zanussi stainless steel extractor fan, Zanussi integrated fridge and freezer. Stainless basin with drainer and chrome mixer taps. Plumbed in for dishwasher.

#### **Bedroom 1** 12' 6" x 10' 2" (3.8m x 3.1m)

Fully carpeted throughout, pendant light, radiator with TRV valve, multiple plug points, fitted mirrored & sliding wardrobes. Leading to en suite shower room. Front views.

#### Bedroom 2 13' 5" x 8' 6" (4.1m x 2.6m)

Fully carpeted throughout, pendant light to ceiling, multiple plug points, double glazed slide and tilt window with front views,

#### **Family Bathroom** 7' 3" x 7' 3" (2.2m x 2.2m)

White tiled floor and walls, chrome towel rail, bath with chrome shower attachment, low level wc with push button flush, low level porcelain basin with chrome mixer taps. Wall mounted fitted mirrors and extractor fan.

#### **Balcony** 10' 10" x 4' 3" (3.3m x 1.3m)

Fully decked balcony with exterior lighting with good front views of landscaped garden and courtyard.

**Service Charge:** £137.66 per month **Ground Rent**: £250 per annum