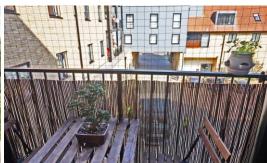

#### **Balcony** 10' 10" x 4' 3" (3.3m x 1.3m)

Fully decked balcony with exterior lighting with good front views of landscaped garden and courtyard.

**Service Charge:** £137.66 per month **Ground Rent**: £250 per annum