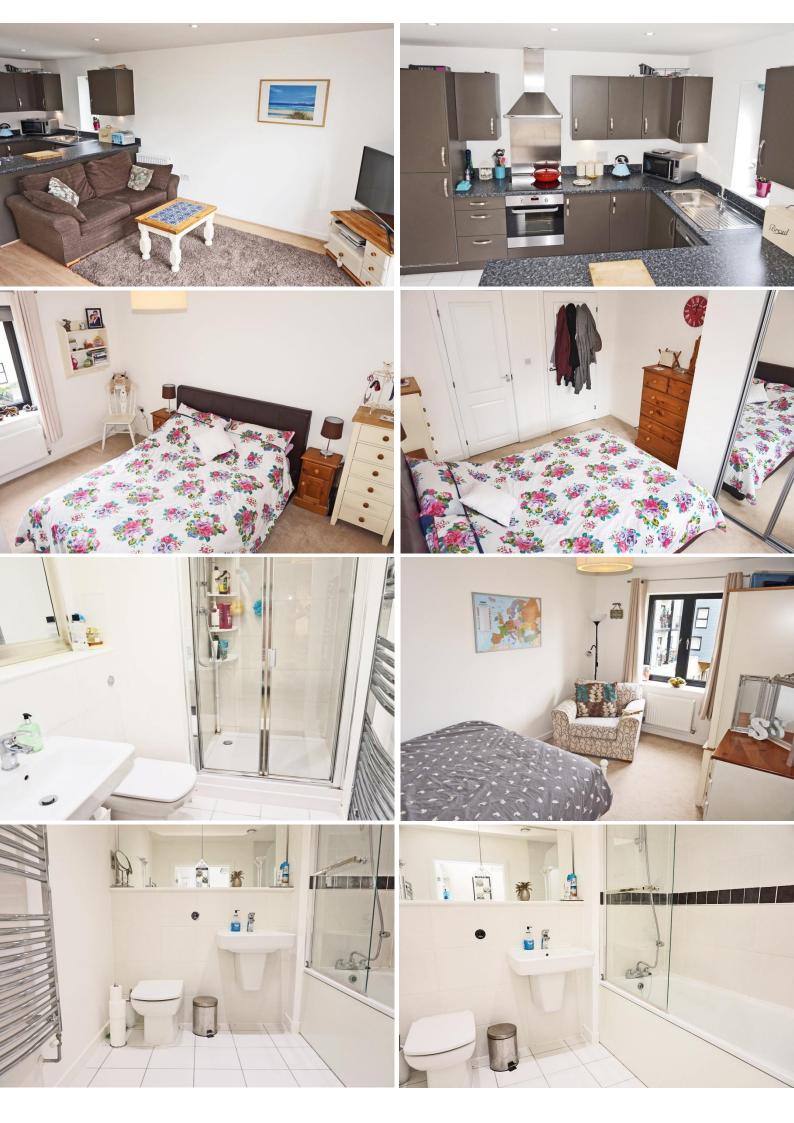

#### **Kitchen** 20' 8" x 12' 6" (6.3m x 3.8m)

Fully tiled floor, anthracite modern floor and wall mounted kitchen suite with grey marble effect work tops & soft close drawer, under cabinet lighting. Integrated 4 ring Halogen electric hob, Zanussi electric oven, Zanussi stainless steel extractor fan, Zanussi integrated fridge and freezer. Stainless basin with drainer and chrome mixer taps. Plumbed in for dishwasher.

#### **Bedroom 1** 12' 6" x 10' 2" (3.8m x 3.1m)

Fully carpeted throughout, pendant light, radiator with TRV valve, multiple plug points, fitted mirrored & sliding wardrobes. Leading to en suite shower room. Front views.

#### Bedroom 2 13' 5" x 8' 6" (4.1m x 2.6m)

Fully carpeted throughout, pendant light to ceiling, multiple plug points, double glazed slide and tilt window with front views,

#### **Family Bathroom** 7' 3" x 7' 3" (2.2m x 2.2m)

White tiled floor and walls, chrome towel rail, bath with chrome shower attachment, low level wc with push button flush, low level porcelain basin with chrome mixer taps. Wall mounted fitted mirrors and extractor fan.