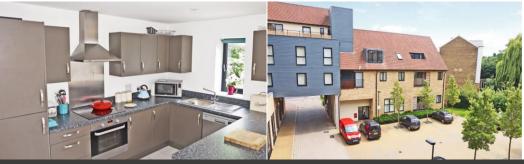

#### **Kitchen** 20' 8" x 12' 6" (6.3m x 3.8m)

Fully tiled floor, anthracite modern floor and wall mounted kitchen suite with grey marble effect work tops & soft close drawer, under cabinet lighting. Integrated 4 ring Halogen electric hob, Zanussi electric oven, Zanussi stainless steel extractor fan, Zanussi integrated fridge and freezer. Stainless basin with drainer and chrome mixer taps. Plumbed in for dishwasher.